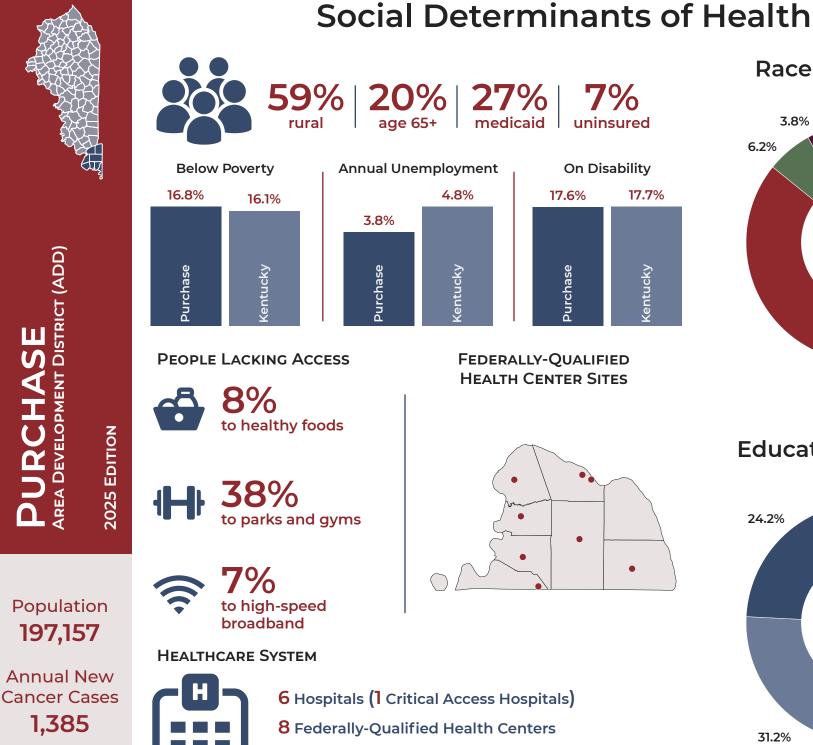

AREA DEVELOPMENT DISTRICT (ADD)

**Population** 

197,157

1,385

PURCHAS

**13** Rural Health Clinics

## **Race and Ethnicity**

**Education Completed** 

8

COUNTIES

Ballard Calloway Carlisle

Fulton

Graves Hickman

Marshall McCracken