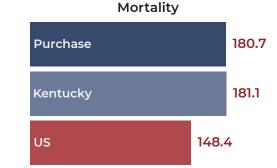

### **ALL CANCER SITES INCIDENCE AND MORTALITY**

**TOP 5 MORTALITY RATES** 

| Cancer Site   | of 15 ADDs | Rate/100k |
|---------------|------------|-----------|
| Lung          | 5th        | 53.0      |
| Female Breast | 7th        | 21.8      |
| Prostate      | 7th        | 17.8      |
| Colorectal    | 2nd        | 14.3      |
| Pancreas      | 8th        | 11.2      |

Rates are age adjusted per 100k residents

For ranking "of 15 ADDs": 1st indicates best, 15th indicates worst