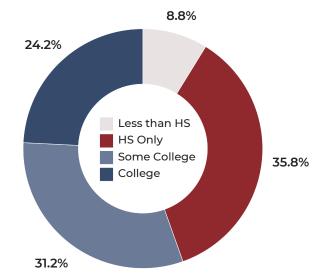

## **Race and Ethnicity**

**Education Completed** 

8

COUNTIES

Ballard Calloway Carlisle

Fulton

Graves Hickman

Marshall McCracken