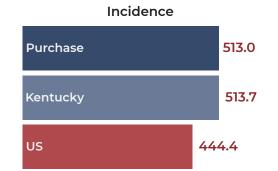

### **ALL CANCER SITES INCIDENCE AND MORTALITY**

**TOP 5 MORTALITY RATES** 

| Cancer Site   | of 15 ADDs | Rate/100k |
|---------------|------------|-----------|
| Lung          | 5th        | 53.0      |
| Female Breast | 7th        | 21.8      |
| Prostate      | 7th        | 17.8      |
| Colorectal    | 2nd        | 14.3      |
| Pancreas      | 8th        | 11.2      |

Rates are age adjusted per 100k residents

For ranking "of 15 ADDs": 1st indicates best, 15th indicates worst