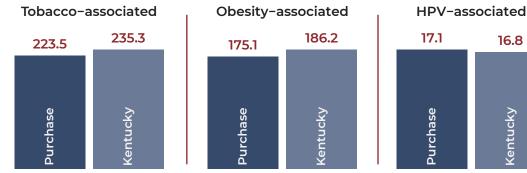

### **RISK-FACTOR ASSOCIATED CANCER INCIDENCE**

Rates are age adjusted per 100k residents

For ranking "of 15 ADDs": 1st indicates best, 15th indicates worst