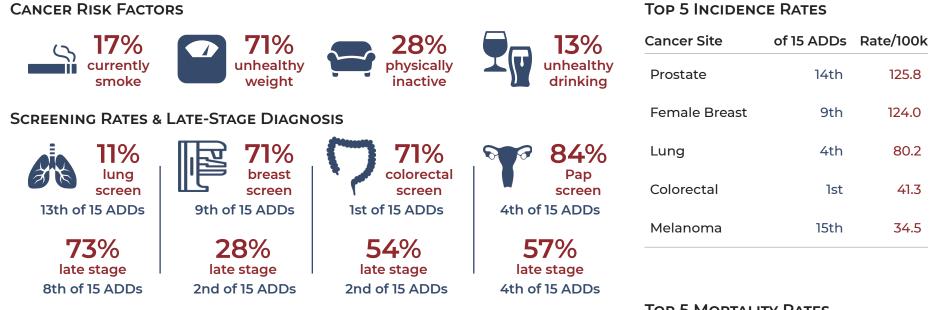

# **Cancer-related Outcomes**

### **RISK-FACTOR ASSOCIATED CANCER INCIDENCE**

### **ALL CANCER SITES INCIDENCE AND MORTALITY**

**TOP 5 MORTALITY RATES** 

| Cancer Site   | of 15 ADDs | Rate/100k |
|---------------|------------|-----------|
| Lung          | 5th        | 53.0      |
| Female Breast | 7th        | 21.8      |
| Prostate      | 7th        | 17.8      |
| Colorectal    | 2nd        | 14.3      |
| Pancreas      | 8th        | 11.2      |

Rates are age adjusted per 100k residents

For ranking "of 15 ADDs": 1st indicates best, 15th indicates worst